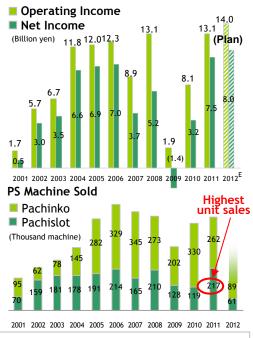

# Q2 result progressed as planned and the full year projection will aim for highest ever profit

| (Unit: Billion yen)          | 3.2011 | 3.2012 E | YoY    | H1     | YTD   | ļ |
|------------------------------|--------|----------|--------|--------|-------|---|
| Net Sales                    | 103.5  | 100.0    | 96.5%  | 33.3   | 33.3% |   |
| PS(Pachinko/Pachislot)       | 94.1   | -        | -      | 29.5   | -     |   |
| Mobile                       | 2.0    | -        | -      | 1.1    | -     |   |
| Sports Entertainment         | 2.1    | -        | -      | 1.0    | -     |   |
| Other                        | 5.8    | -        | -      | 2.2    | -     |   |
| (Adjustments)                | (0.6)  | -        | -      | (0.6)  | -     |   |
| SG&A Expenses                | 21.9   | 24.0     | 109.1% | 10.4   | 43.3% |   |
| Operating Income             | 13.1   | 14.0     | 106.6% | 1.5    | 10.7% |   |
| PS(Pachinko/Pachislot)       | 12.8   | -        | -      | 1.7    | -     | 1 |
| Mobile                       | 0.2    | -        | -      | 0.06   | -     |   |
| Sports Entertainment         | (0.2)  | -        | -      | (0.03) | -     |   |
| Other                        | 0.3    | -        | -      | (0.1)  | -     | E |
| (Adjustments)                | 0.008  | -        | -      | (0.01) | -     | Ĵ |
| Ordinary Income              | 13.6   | 14.0     | 102.3% | 1.7    | 12.1% | 1 |
| Net Income                   | 7.5    | 8.0      | 106.4% | 2.4    | 30.0% |   |
| Total Asset                  | 78.9   | -        | -      | 63.1   | -     | ( |
| Net Asset                    | 47.0   | -        | -      | 48.6   | -     |   |
| Net Income per share (Yen)   | 22,643 | -        | -      | 7,313  | -     |   |
| CF from Operating Activities | 8.0    | -        | -      | 5.3    | -     |   |
| CF from Investing Activities | (4.3)  | -        | -      | (1.9)  | -     |   |
| CF from Financing Activities | (3.9)  | -        | -      | (1.2)  | -     |   |
| Cash and Cash Equivalents    | 15.6   | -        | -      | 17.7   | -     |   |

#### **Q2** Result Review

Recovery from the Earthquake in Eastern Japan Regarding pachinko and pachislot market, the section of the supply chain which was affected by the earthquake has recovered. The pachinko halls sales made a steady progress despite beliefs that the sales figure would show a decline due to emphasis on reducing power consumption etc. this summer.

Big artist's pachinko title made hit sales of 70,000 units

The pachinko machine deploying Japanese superstar, Ayumi Hamasaki sold about 70,000 units throughout Japan.

## Big titles to be released in the H2 and aim for the highest ever profit

The Company's main business, pachinko and pachislot sales is heavily concentrated in the second half of the fiscal year. The Company is therefore aiming for it's highest ever profit.