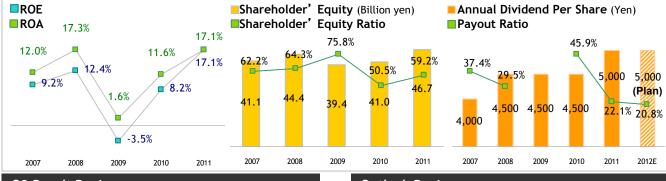

# Q2 result progressed as planned and the full year projection will aim for highest ever profit

| (Unit: Billion yen)          | 3.2011 | 3.2012 E | YoY    | H1     | YTD   | ļ |
|------------------------------|--------|----------|--------|--------|-------|---|
| Net Sales                    | 103.5  | 100.0    | 96.5%  | 33.3   | 33.3% |   |
| PS(Pachinko/Pachislot)       | 94.1   | -        | -      | 29.5   | -     |   |
| Mobile                       | 2.0    | -        | -      | 1.1    | -     |   |
| Sports Entertainment         | 2.1    | -        | -      | 1.0    | -     |   |
| Other                        | 5.8    | -        | -      | 2.2    | -     |   |
| (Adjustments)                | (0.6)  | -        | -      | (0.6)  | -     |   |
| SG&A Expenses                | 21.9   | 24.0     | 109.1% | 10.4   | 43.3% |   |
| Operating Income             | 13.1   | 14.0     | 106.6% | 1.5    | 10.7% |   |
| PS(Pachinko/Pachislot)       | 12.8   | -        | -      | 1.7    | -     | 1 |
| Mobile                       | 0.2    | -        | -      | 0.06   | -     |   |
| Sports Entertainment         | (0.2)  | -        | -      | (0.03) | -     |   |
| Other                        | 0.3    | -        | -      | (0.1)  | -     | E |
| (Adjustments)                | 0.008  | -        | -      | (0.01) | -     | Ĵ |
| Ordinary Income              | 13.6   | 14.0     | 102.3% | 1.7    | 12.1% | 1 |
| Net Income                   | 7.5    | 8.0      | 106.4% | 2.4    | 30.0% |   |
| Total Asset                  | 78.9   | -        | -      | 63.1   | -     | ( |
| Net Asset                    | 47.0   | -        | -      | 48.6   | -     |   |
| Net Income per share (Yen)   | 22,643 | -        | -      | 7,313  | -     |   |
| CF from Operating Activities | 8.0    | -        | -      | 5.3    | -     |   |
| CF from Investing Activities | (4.3)  | -        | -      | (1.9)  | -     |   |
| CF from Financing Activities | (3.9)  | -        | -      | (1.2)  | -     |   |
| Cash and Cash Equivalents    | 15.6   | -        | -      | 17.7   | -     |   |