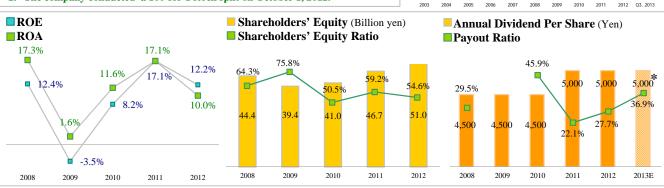

| (Unit: Billion yen)          | 3.2012 | 3.2013 E | YoY    | Q1-3.2013 | YTD   |
|------------------------------|--------|----------|--------|-----------|-------|
| Net Sales                    | 92.1   | 107.0    | 116.2% | 47.7      | 44.6% |
| SG&A Expenses                | 22.8   | 22.9     | 100.4% | 16.2      | 70.7% |
| Operating Income             | 8.5    | 9.0      | 105.9% | (1.1)     | -     |
| Ordinary Income              | 8.6    | 9.0      | 104.7% | (0.9)     | -     |
| Net Income                   | 5.9    | 4.5      | 76.3%  | (0.6)     | -     |
| Total Asset                  | 93.6   | -        | -      | 71.1      | -     |
| Net Asset                    | 51.5   | -        | -      | 48.6      | -     |
| Net Income per share (Yen)   | 34.1   | -        | -      | (20.4)    | -     |
| CF from Operating Activities | 10.0   | -        | -      | 0.2       | _     |
| CF from Investing Activities | (4.7)  | -        | -      | (4.1)     | -     |
| CF from Financing Activities | (2.5)  | -        | -      | (2.0)     | -     |
| Cash and Cash Equivalents    | 18.2   | -        | -      | 12.2      | -     |

The Group progressively consolidated the previous 4 segments to form a single segment centered on intellectual property (IP).

2. The company conducted a 100-for-1 stock split on October 1, 2012.

<sup>\*</sup>If adjusted to reflect the number of shares prior to the stock split, the forecast of the annual dividend per share would be equivalent to 5000.00 yen (2nd quarter end: 2,500.00 yen; fiscal year end: 2,500.00 yen).