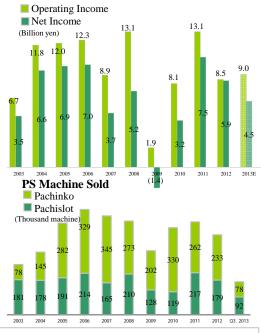

### Financial Results and Forecast (Consolidated) (Japan GAAP)

Fields forecasts 107.0 billion yen in net sales and 9.0 billion yen in operating income in the fiscal year ending March 31, 2013. In the Q4, Fields will continue to release social games and pachinko/pachislot machines utilizing its powerful IP.

| (Unit: Billion yen)          | 3.2012 | 3.2013 E | YoY    | Q1-3.2013 | YTD   |
|------------------------------|--------|----------|--------|-----------|-------|
| Net Sales                    | 92.1   | 107.0    | 116.2% | 47.7      | 44.6% |
| SG&A Expenses                | 22.8   | 22.9     | 100.4% | 16.2      | 70.7% |
| Operating Income             | 8.5    | 9.0      | 105.9% | (1.1)     | -     |
| Ordinary Income              | 8.6    | 9.0      | 104.7% | (0.9)     | -     |
| Net Income                   | 5.9    | 4.5      | 76.3%  | (0.6)     | -     |
| Total Asset                  | 93.6   | -        | -      | 71.1      | -     |
| Net Asset                    | 51.5   | -        | -      | 48.6      | -     |
| Net Income per share (Yen)   | 34.1   | -        | -      | (20.4)    | -     |
| CF from Operating Activities | 10.0   | -        | -      | 0.2       | _     |
| CF from Investing Activities | (4.7)  | -        | -      | (4.1)     | -     |
| CF from Financing Activities | (2.5)  | -        | -      | (2.0)     | -     |
| Cash and Cash Equivalents    | 18.2   | -        | -      | 12.2      | -     |

## **Result Review**

The number of pachislot machines sold increased, on the other hand pachinko sales declined In the pachinko/pachislot sales business, strong products were released in the expanding pachislot market. Although the number of pachislot machines sold increased year on year, pachinko sales fell, resulting in a drop in the total machines sold compared to the previous year.

Please refer to the link below, regarding "Accounting Method of Pachinko/Pachislot Sales". (Bottom half of P.14)

▼ Accounting Method of Pachinko/Pachislot Sales http://www.fields.biz/ir/j/files/press/2012/press\_20121106ae.pdf#page=14

#### Number of Pachinko/Pachislot machines sold (Q1-3)

| Pachinko  | 78,647 machines  | (-46,818 machines YoY) |
|-----------|------------------|------------------------|
| Pachislot | 92,167 machines  | (+18,678 machines YoY) |
| Total     | 170,814 machines | (-28,140 machines YoY) |