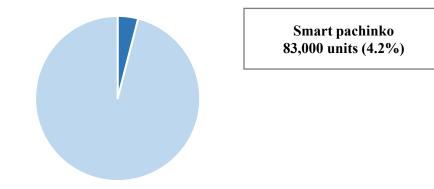

# The ratio of smart pachinko installations is 4.2% and smart pachislot is 35.5%, with smart pachislot becoming more popular

Condition of smart pachinko installation

| Classification | Number of machines<br>installed | Installation ratio |  |
|----------------|---------------------------------|--------------------|--|
| Smart pachinko | 83,000 units                    | 4.2%               |  |
| Other          | 1,888,000 units                 | 95.8%              |  |
| Total          | 1,971,000 units                 | 100%               |  |

#### Smart PS machine is being replaced mainly by smart pachislot, and as of FY2026, the half is expected to be replaced by smart PS machine

6