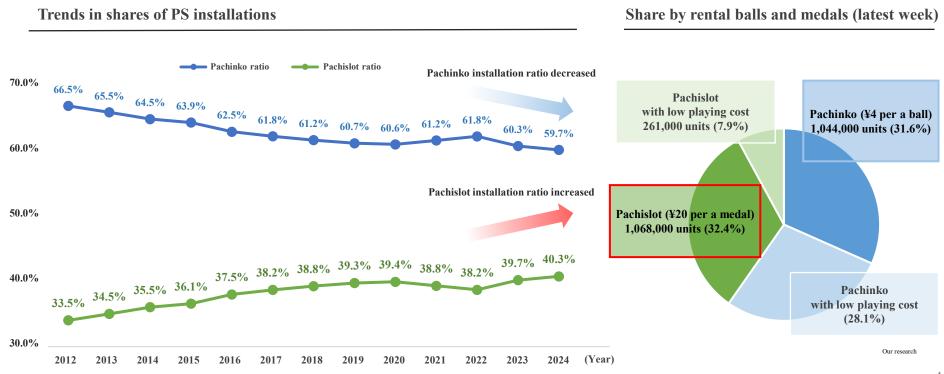

## The number of machines installed in the market has been declining since 2015, ¥20 pachislot as of 2024 up slightly, ¥4 pachinko down significantly

The gap between pachinko and pachislot installations continues to narrow, with a current ratio of 6:4 By rental balls and medals, the share of ¥20 pachislot installations is the largest