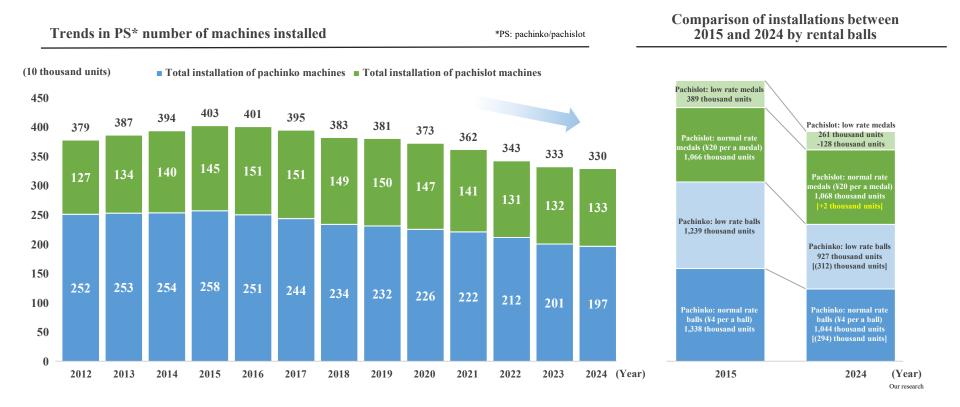

## The number of machines installed in the market has been declining since 2015, ¥20 pachislot as of 2024 up slightly, ¥4 pachinko down significantly

The gap between pachinko and pachislot installations continues to narrow, with a current ratio of 6:4 By rental balls and medals, the share of ¥20 pachislot installations is the largest