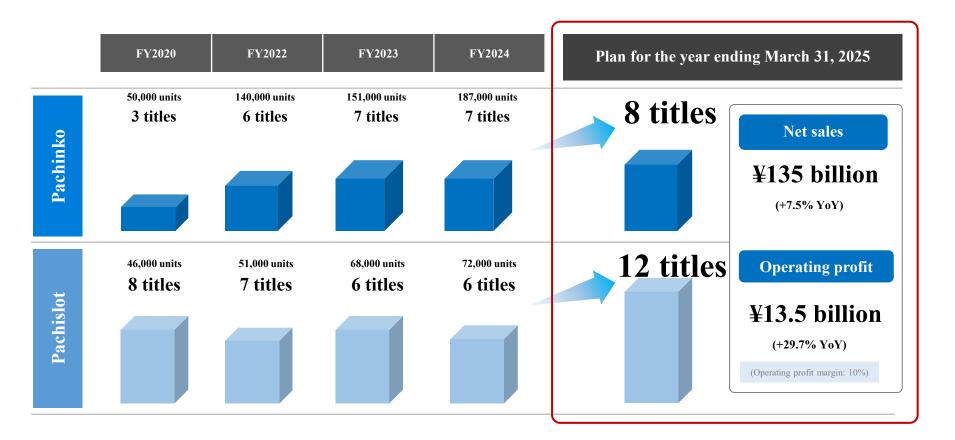

# **PS business segment results**

#### Unit sales

| Pachinko  | 151,000 units | 187,000 units | +23.6% |
|-----------|---------------|---------------|--------|
| Pachislot | 68,000 units  | 72,000 units  | +6.7%  |
| Total     | 219,000 units | 260,000 units | +18.4% |