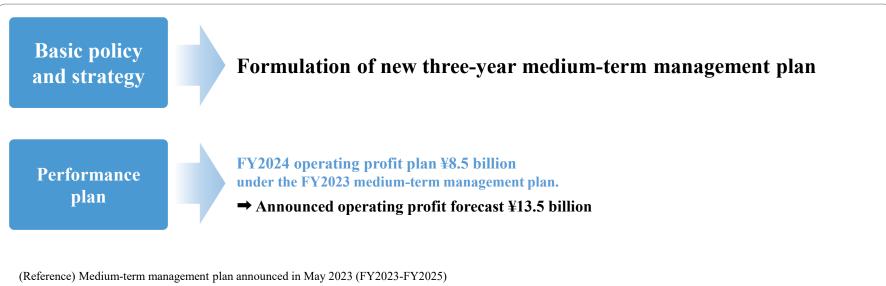

#### **Steady achievement of performance targets**

Formulating a new medium-term management plan during the fiscal year ending March 31, 2025

| [Operating profit plan and results] | FY2021                              | FY2022                              | FY2023        | FY2024                                                        | FY2025     |  |
|-------------------------------------|-------------------------------------|-------------------------------------|---------------|---------------------------------------------------------------|------------|--|
|                                     | 2022<br>Mid-term<br>management plan | ¥2.5 billion                        | ¥3 billion    | ¥4.5 billion                                                  |            |  |
|                                     |                                     | 2023<br>Mid-term<br>management plan | ¥8 billion    | ¥8.5 billion                                                  | ¥9 billion |  |
| (Result)                            |                                     |                                     | ¥10.4 billion |                                                               |            |  |
|                                     |                                     |                                     |               | New three-year medium-term<br>management plan under developme |            |  |

Details: https://www.tsuburaya-fields.co.jp/ir/j/files/press/2023/press\_20230517ae.pdf

11