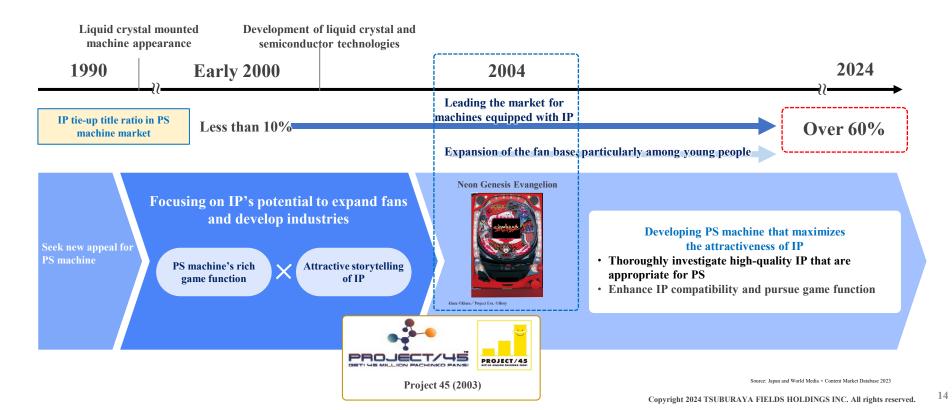

## 1. Development of PS machine industry by machines equipped with IP TSUBURAVA FIELDS HOLDINGS

## With the advent of CR Neon Genesis Evangelion sold in 2004, the number of machines equipped with IP increased

As of 2024, share of machines equipped with IP is more than 60%