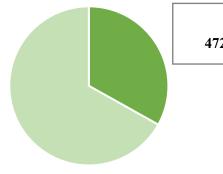

**Condition of smart pachislots installation** 

| Classification  | Number of machines<br>installed | Installation ratio |  |
|-----------------|---------------------------------|--------------------|--|
| Smart pachislot | 472,000 units                   | 35.5%              |  |
| Other           | 857,000 imots                   | 64.5%<br>100%      |  |
| Total           | 1,329,000 units                 |                    |  |

Smart pachislot 472,000 units (35.5%)

Our research

#### Smart PS machine is being replaced mainly by smart pachislot, and as of FY2026, the half is expected to be replaced by smart PS machine

6