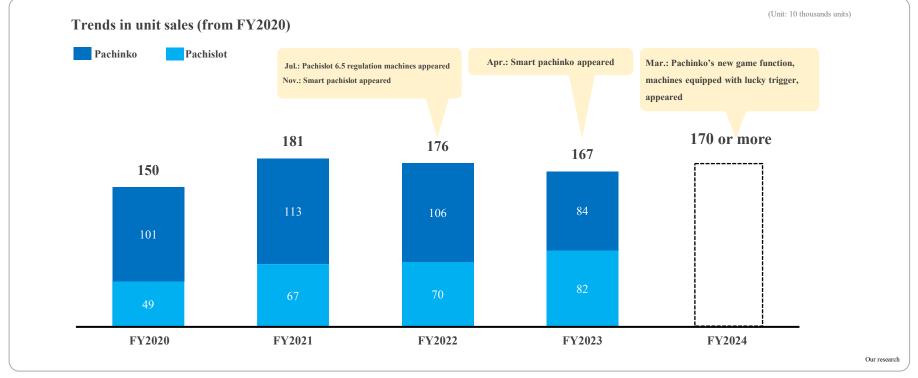

## In the future, the pachislot market will continue to be driven mainly by smart pachislot. With the advent of smart pachinko machine equipped with lucky trigger, we expect the investment in pachinko will recover.