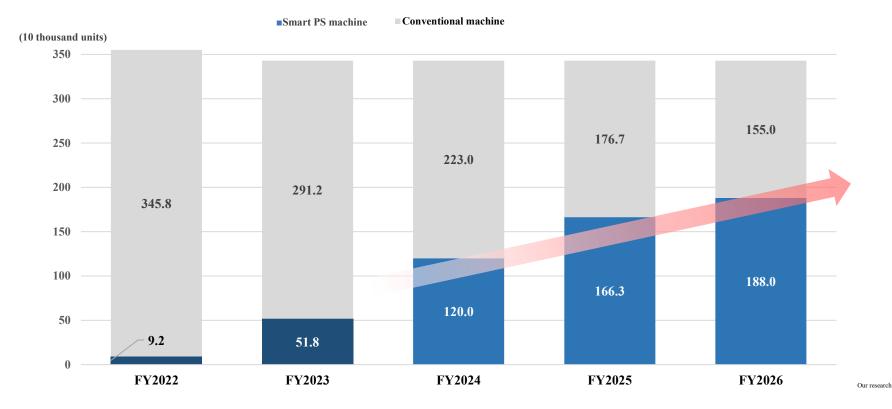

#### Smart PS machine is being replaced mainly by smart pachislot, and as of FY2026, the half is expected to be replaced by smart PS machine

6