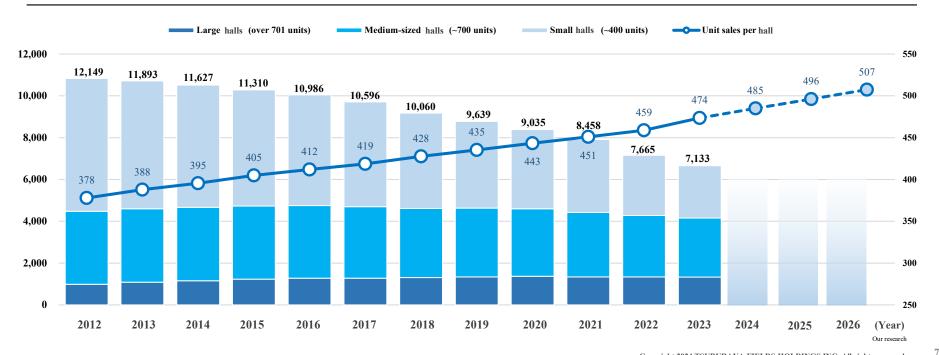

## The trend toward larger halls (fewer small halls) has accelerated over the past few years. The number of machines per hall will continue to increase, and the average number of machines is expected to exceed 500 units by 2026

Trends in number of machines installed per hall and shares by size of hall